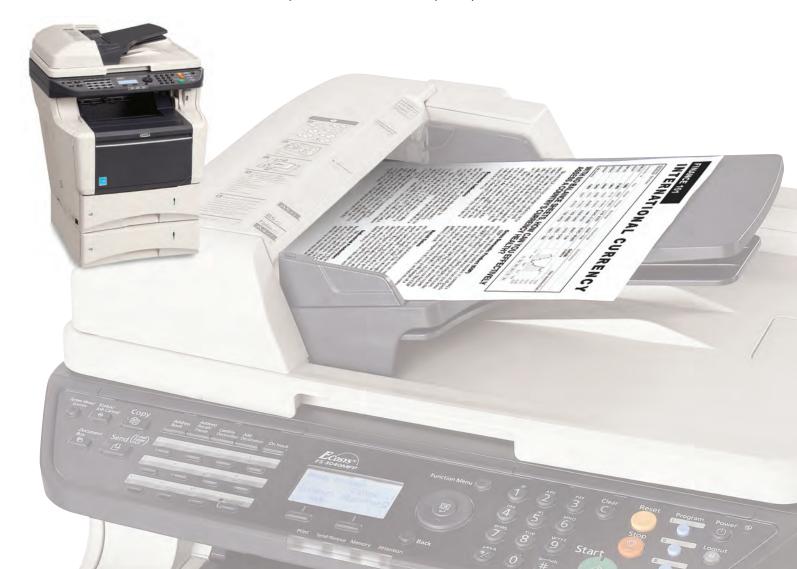

## FS-3040MFP

Black & White Multifunctional Printer

## ECONOMICAL. ECOLOGICAL. ECOSYS TECHNOLOGY.

- Fast output speed of 42 pages per minute
- Standard print, copy and color scan
- ECOSYS® long life consumables reduce operating costs
- Kyocera ultra-reliable technology
- Standard duplex and 2,100 sheet maximum paper capacity
- USB host interface for convenient print-from and scan-to capability