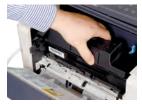

## FS-3040MFP

FS-3040MFP with standard configuration 19.5" W x 19.6" D x 21.5" H

FS-3040MFP with full configuration 19.5" W x 19.6" D x 34.5" H

Easy-to-replace toner container

Kyocera Mita America's objective is to manufacture superior products with a low Total Cost of Ownership (TCO) and minimize the impact on the environment. Kyocera's ECOSYS printers incorporate a patented long life drum which is separate from the toner container, eliminating the need to replace the drum when toner is depleted — and reducing landfill waste.

ECOSYS printers provide customers with a printing solution that incorporates long life consumables and one of the lowest costs per print. The operating costs of traditional cartridge-based printers an easily exceed many times the original purchase price during the life of the product. Evaluate your printer costs today.